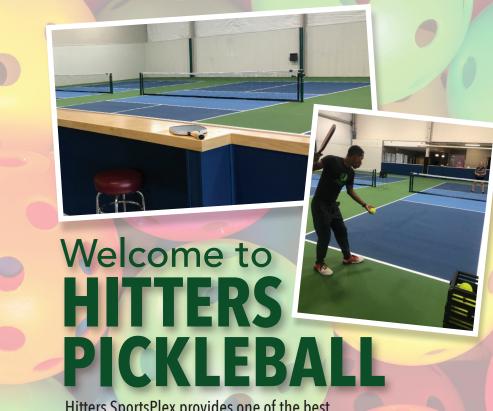

### **OPEN PLAY PICKLEBALL**

Open Play is designed to bring players together in a social, fun and competitive format.

All players are required to sign up at PlaytimeScheduler.com for all Open Play times.

#### **Open Play Schedule:**

Tuesday, Wednesday, Thursday 2PM - 4PM & Friday 4PM-6PM

#### **Open Play Fee:**

\$10.50 per play with the purchase of a \$105 10 play punch card. \$15 for one-time play

Open Play is offered 12 months a year.

OPEN PLAY
PUNCH CARD
1 2 3 4 5 6 7 8 9 10