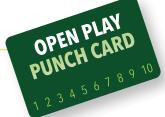

#### **Open Play Fee:**

\$10 per play with the purchase of a \$100 10 play punch card. | \$12 for one-time play

#### Reservation Fee:

\$10 per play with the purchase of a \$100 10 play punch card. | \$12 for one-time play

#### Pricing is the same as court reservations.

\$10 per play with the purchase of a \$100 10 play punch card. | \$12 for one-time play